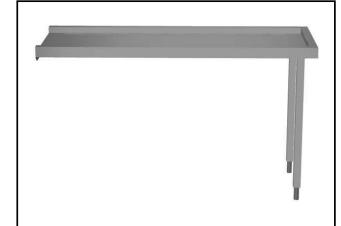

865401 (BHRLU16)

Dishwasher table, loading/ unloading, 1600 mm

### Item No.

For rack type dishwashers. Constructed in 304 AISI stainless steel. N.2 square 40x40mm square legs on height-adjustable feet. Basket direction: from right to left and from left to right.

#### **Main Features**

- The table intended to connect directly with the rack type dishwasher on loading and/or unloading side.
- Suitable to be installed alone with the rack type dishwasher to save space.
- Supplied knocked-down and easy to assemble.
- Designed to transport 500x500 mm dishwashing baskets.

#### Construction

- 304 AISI stainless steel construction throughout.
- Stainless steel feet 50 mm adjustable in height to ensure that tables drain back into the dishwasher.
- Deep anti-drip profiles completely folded with lower edge for safe and easy cleaning.
- All surfaces smooth with polished finish.
- 40x40 mm square tubular legs in AISI 304 stainless steel
- Optionally equipped with plain undershelves and end limit switch.
- To be secured to the dishwasher and fitted with one pair of legs at the other end.
- Optional splash back available to align the table with the rack type dishwasher and to prevent water spatter.