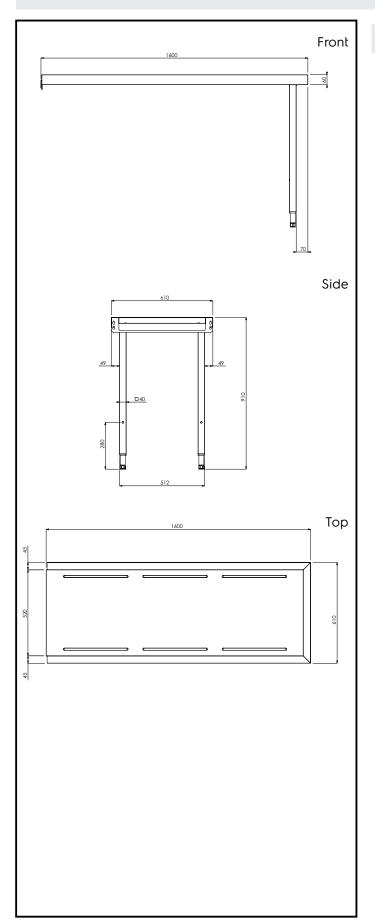

## **Key Information:**

External dimensions, Width:

865401 (BHRLU16)1600 mmExternal dimensions, Depth:610 mmExternal dimensions, Height:910 mmNet weight:17 kg

Handling System for Rack Type Dishwasher Loading&Unloading Table, 1600mm